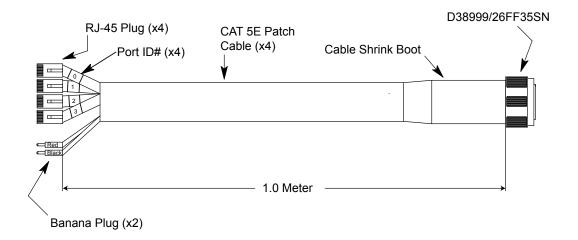

## MIL-DTL-38999 Plug to 4x RJ-45 + 2x Banana Plug Cable Assembly

## **ORDERING INFORMATION**

| DESCRIPTION                                                                                                                                                          | ITEM NUMBER   |
|----------------------------------------------------------------------------------------------------------------------------------------------------------------------|---------------|
| L = 1.0 Meter, Size 19, Nickel Plated AL 38999 Plug, 4x RJ-45 Plugs, Cat 5e Patch + 2x22 AWG Cables, 2x Banana Plugs for $V_{\rm CC}$ (Red) and $V_{\rm EE}$ (Black) | V38C-4UAT-RJP |